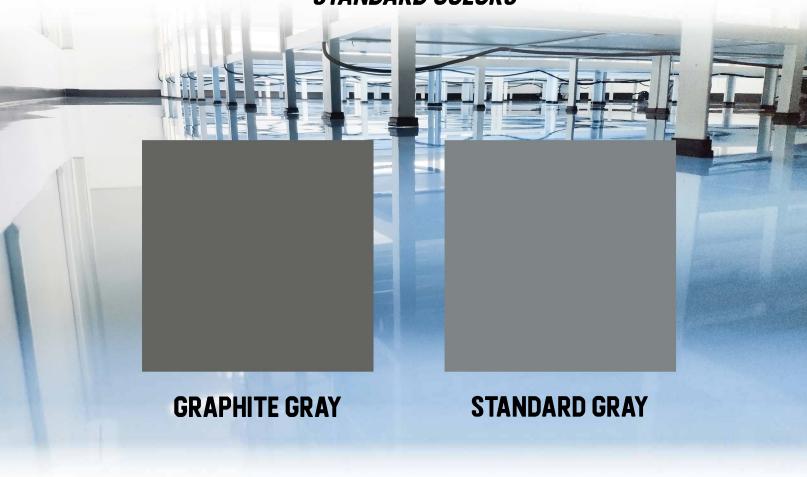

## ALTA 85 POLYUREA JOINT FILLER STANDARD COLORS

\*ALSO AVAILABLE IN NEUTRAL BASE FOR USE WITH COLOR PACKS. MINIUMUM ORDER QUANTITIES MAY APPLY.

CONTACT YOUR ALTA PAINTS & COATINGS REPRESENTATIVE FOR DETAILS.